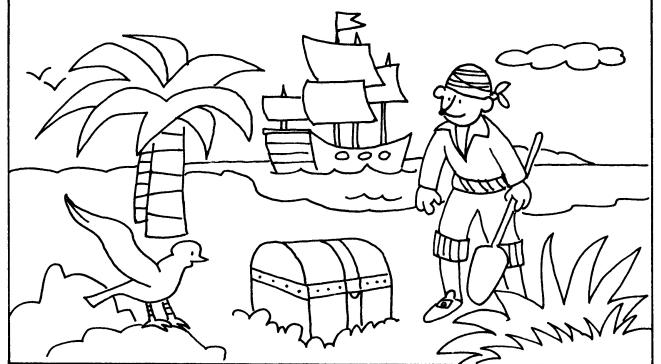

#### **Mismatched Pictures:**

There are 17 differences between the top picture and the one on the bottom. Can you find them all? Color both pictures when you are done.

## **GRILLED CHEESE**

Answers: Znd bird, seagull wing, Znd palm tree trunk, treasure chest, back sail of ship, flag at top of mast, porthole on ship's side, fish in water, pirate's shoe, pirate's pants cuffs, pirates's belt, pirate's pandana, flower in shrub, palm tree on island, sun in sky, & cloud in sky island, sun in sky, & cloud in sky