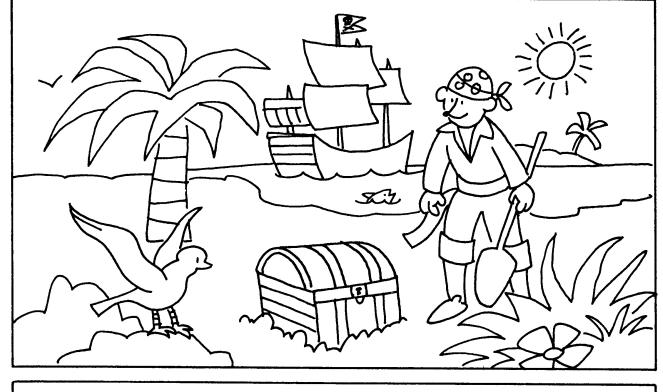

#### **Mismatched Pictures:**

There are 17 differences between the top picture and the one on the bottom. Can you find them all? Color both pictures when you are done.

## **GRILLED CHEESE**

Answers: Znd bird, seagull wing, Znd palm tree trunk, treasure chest, back sail of ship, flag at top of mast, porthole on ship's side, fish in water, pirate's shoe, pirate's pants cuffs, pirates's belt, pirate's pandana, flower in shrub, palm tree on island, sun in sky, & cloud in sky island, sun in sky, & cloud in sky